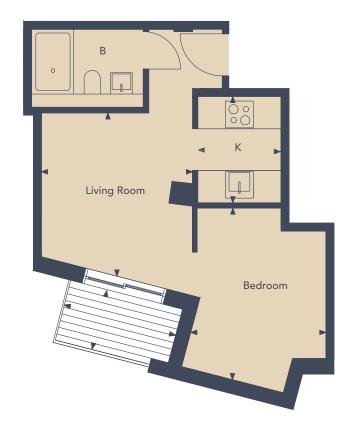

## 32.34 sq m (348 sq ft)

LIVING ROOM 2.85m x 3.73m (9'4" x12'3")

KITCHEN 1.82m x 2.34m (5'1" x 7'8")

BEDROOM 2.74m x 3.71m (8'1" x 12'2")

TERRACE 2.49m x 1.21m (8'2" x 4'0")

## MANHATTAN STUDIO

The Manhattan studio combines open plan living and sleeping spaces with a fully fitted kitchen and a separate shower room. Some of the apartments have the added benefit of a balcony.

Floorplans provide approximate measurements only and furniture layouts are indicative. Dimensions, which are taken from the indicated points of measurements are for guidance only and are not intended to be used to calculate carpet sizes, appliance space or items of furniture. Dimensions are provided as gross internal areas and are subject to a variance of +/- 5%. Floorplan issue date: 08/05/2019